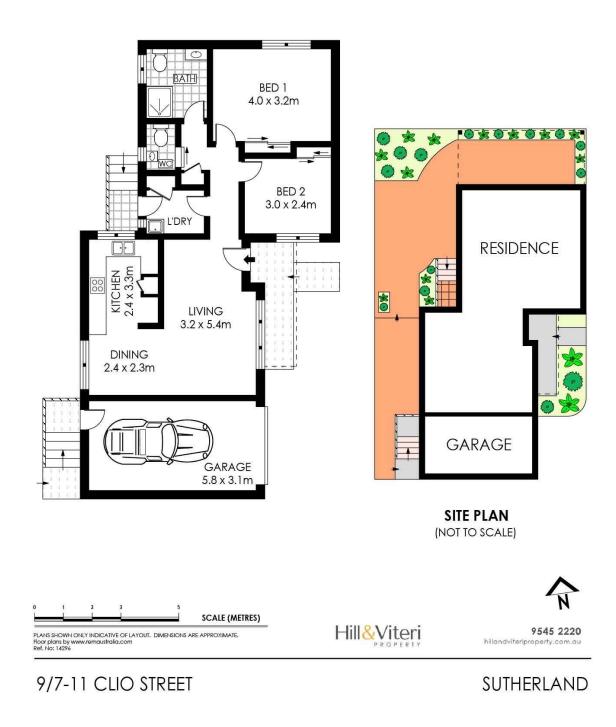

- Two bedrooms both with built in robes, as new carpet
- Renovated kitchen with plenty of cupboard space
- L shape living and dining room with split system AC
- Large wrap around courtyard and covered entertaining area
- Striking renovated bathroom with separate WC