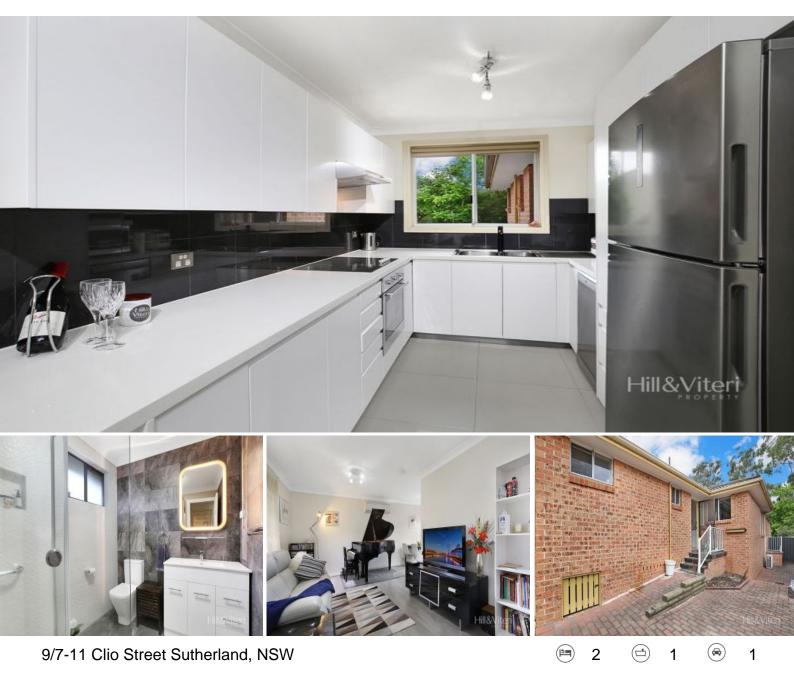

## Low Maintenance & Convenient Living

Situated in a quiet pocket of Sutherland and in a peaceful garden complex, this single level property is well presented and ready for you to move in and relax.

The property features:

- Two bedrooms both with built in robes, as new carpet
- Renovated kitchen with plenty of cupboard space
- L shape living and dining room with split system AC
- Large wrap around courtyard and covered entertaining area
- Striking renovated bathroom with separate WC

Conveniently located within 1.2km Sutherland train station with express trains to the CBD and all the amenities Sutherland CBD has to offer plus also a short drive to Jannali Village and South Village Kirrawee. This villa would be suitable for first home buyers and investors alike!