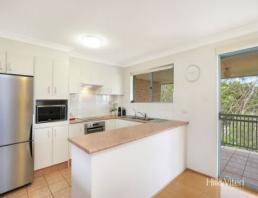

## The property features:

- Two queen size bedrooms with built in robes
- Spacious open plan living and dining area
- Generous kitchen with Westinghouse appliances
- Neat and tidy bathroom + internal laundry with storage
- Huge entertainer's balcony with a leafy outlook
- Double lock up garage in a security basement