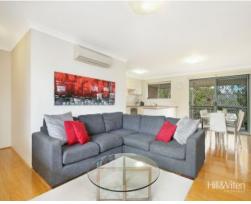

## The property features:

- Two queen size bedrooms with built in robes
- Spacious open plan living and dining area
- Generous kitchen with Westinghouse appliances
- Neat and tidy bathroom + internal laundry with storage
- Huge entertainer's balcony with a leafy outlook
- Double lock up garage in a security basement