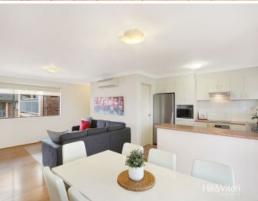

## The property features:

- Two queen size bedrooms with built in robes
- Spacious open plan living and dining area
- Generous kitchen with Westinghouse appliances
- Neat and tidy bathroom + internal laundry with storage
- Huge entertainer's balcony with a leafy outlook
- Double lock up garage in a security basement