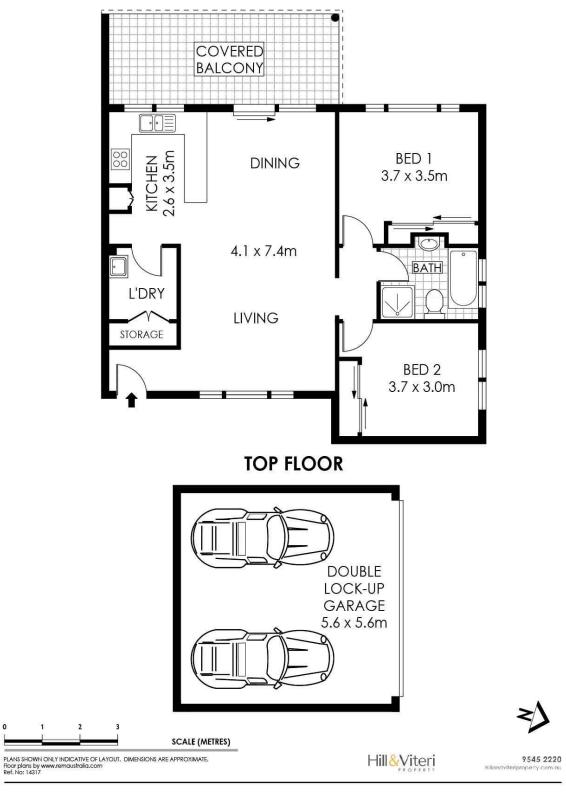

## The property features:

- Two queen size bedrooms with built in robes
- Spacious open plan living and dining area
- Generous kitchen with Westinghouse appliances
- Neat and tidy bathroom + internal laundry with storage
- Huge entertainer's balcony with a leafy outlook
- Double lock up garage in a security basement

Positioned in a very central location within 750m walk to Sutherland station, shops and cafes, this apartment with just one common wall and double glazed windows to the bedrooms is the property you have been waiting for!

Lot size: 119m² (incl. balcony and 31m² garaging)