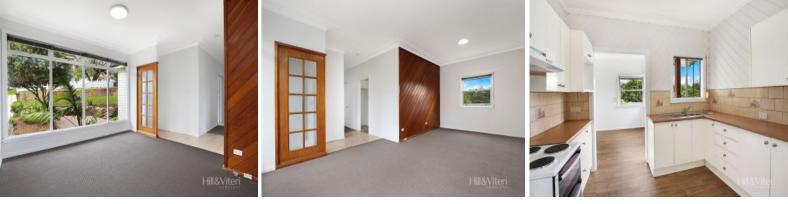

The property features:

- Three good size bedrooms with new carpet
- Combined living and dining area to the front
- Second living space to the rear ideal for kids play area
- Neat & tidy kitchen with new freestanding stove/oven
- Well maintained main bathroom + 2nd outdoor toilet
- Detached tandem lock up garage with auto door
- Large level sun filled backyard, great for the kids and pets
- Ample sub-floor space for storage or potential to create additional living