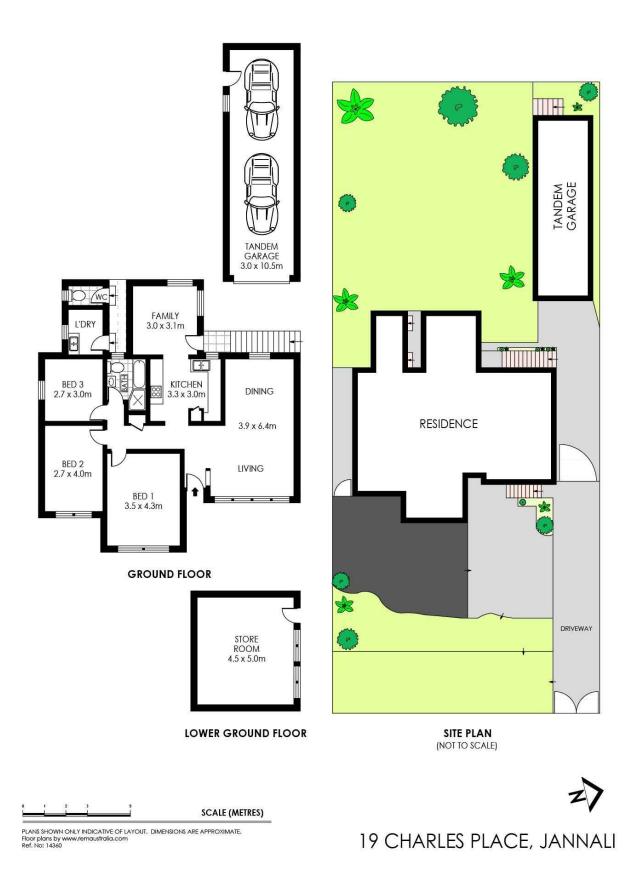

The property features:

- Three good size bedrooms with new carpet
- Combined living and dining area to the front
- Second living space to the rear ideal for kids play area
- Neat & tidy kitchen with new freestanding stove/oven
- Well maintained main bathroom + 2nd outdoor toilet
- Detached tandem lock up garage with auto door
- Large level sun filled backyard, great for the kids and pets
- Ample sub-floor space for storage or potential to create additional living

## Contact Agent

| Туре      |  |
|-----------|--|
| Sold Date |  |
| Land      |  |

: House

3

: Saturday, 19th December 2020

: 556.4 m2

Sebastian Viteri 0295452220 **Derin Hill** 0295452220

 $( \exists)$ 