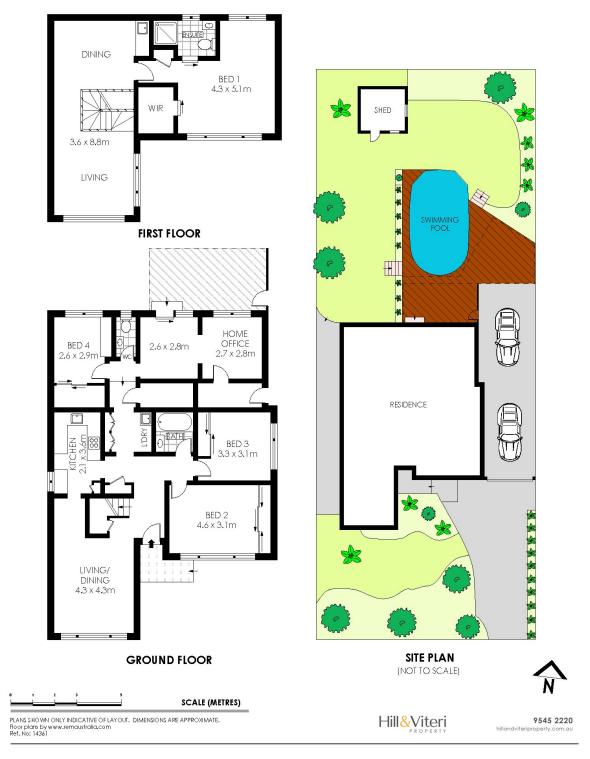

The property features:

- Four bedrooms plus additional home office
- Parents retreat with huge bedroom, WIR, ensuite + living area
- Modern kitchen with ample cupboard space and breakfast bar
- Multiple living and dining areas on each level
- Alfresco covered entertaining area with pool
- Level grassed yard great for kids and pets
- Tandem carport with automatic door