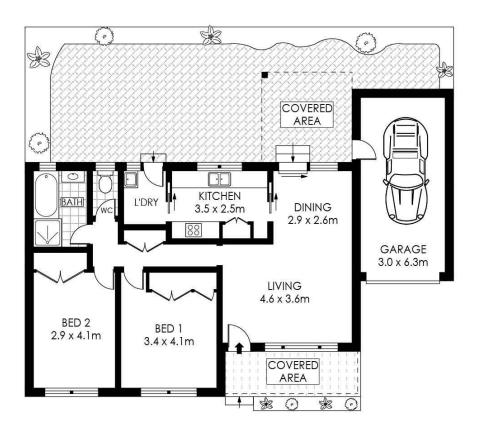

#### The property features:

- Two queen size bedrooms with BIR
- L shaped living and dining
- Kitchen with ample bench and cupboard space
- Neat & tidy bathroom with separate bath
- Private sun filled entertaining courtyard
- Lock up garage with storage and undercover access to home

### Sebastian Viteri

0295452220

**GROUND FLOOR** 

11/82 WILSON PARADE

**HEATHCOTE**