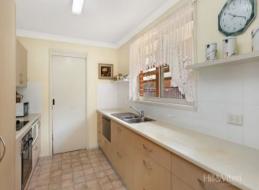

#### The property features:

- Two queen size bedrooms with BIR
- L shaped living and dining
- Kitchen with ample bench and cupboard space
- Neat & tidy bathroom with separate bath
- Private sun filled entertaining courtyard
- Lock up garage with storage and undercover access to home