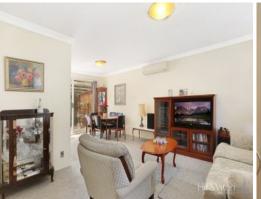

#### The property features:

- Two queen size bedrooms with BIR
- L shaped living and dining
- Kitchen with ample bench and cupboard space
- Neat & tidy bathroom with separate bath
- Private sun filled entertaining courtyard
- Lock up garage with storage and undercover access to home