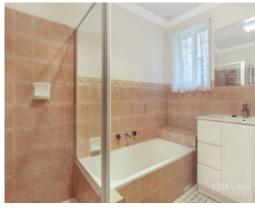

#### The property features:

- Two queen size bedrooms with BIR
- L shaped living and dining
- Kitchen with ample bench and cupboard space
- Neat & tidy bathroom with separate bath
- Private sun filled entertaining courtyard
- Lock up garage with storage and undercover access to home