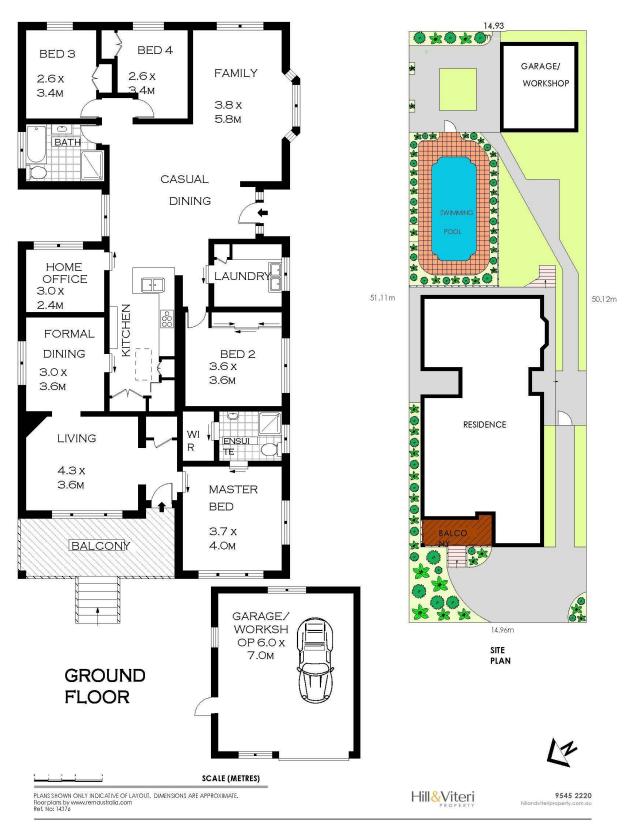

### The Opportunities Are Endless

This large family home is a great opportunity for a growing family or those looking to upsize. Set on a large block of  $746\text{m}\^{A}^2$  with a huge  $6\text{m} \times 7\text{m}$  workshop - tradies and those looking for additional work space will be thrilled! It may also suit those looking to re-build or possibly a great opportunity for development S.T.C.A.

#### The property features:

- Four generously sized bedrooms, main with ensuite and walk-in robe
- Open plan family/rumpus area in the heart of the home
- Multiple living area's to suit a growing family
- Large open kitchen with skylight and ample cupboard space
- Formal and informal dining area's
- Large outdoor entertaining area including inground pool

### Zoning Information

- Zoned R2, Low density residential
- Total land size: 746.1m²
- Frontage: 14.9m