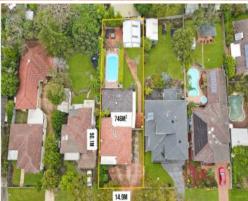

### The Opportunities Are Endless

This large family home is a great opportunity for a growing family or those looking to upsize. Set on a large block of  $746\text{m}\^{A}^2$  with a huge  $6\text{m} \times 7\text{m}$  workshop - tradies and those looking for additional work space will be thrilled! It may also suit those looking to re-build or possibly a great opportunity for development S.T.C.A.

### Zoning Information

- Zoned R2, Low density residential
- Total land size: 746.1m²
- Frontage: 14.9m