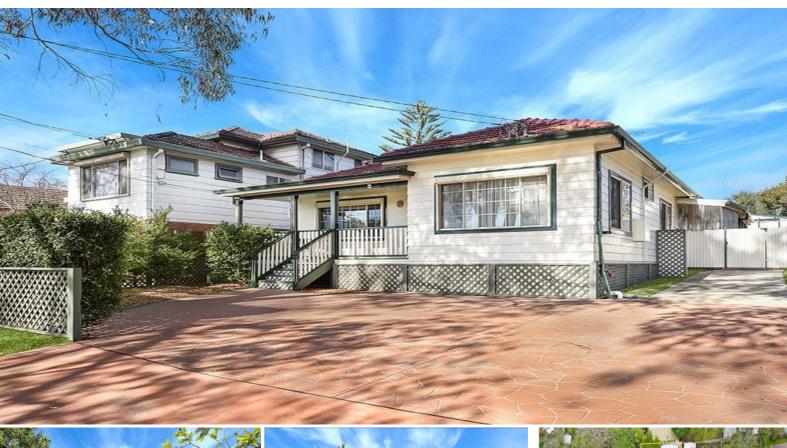

## 36 National Avenue Loftus, NSW

### The Opportunities Are Endless

This large family home is a great opportunity for a growing family or those looking to upsize. Set on a large block of  $746\text{m}\^{A}^2$  with a huge  $6\text{m} \times 7\text{m}$  workshop - tradies and those looking for additional work space will be thrilled! It may also suit those looking to re-build or possibly a great opportunity for development S.T.C.A.

#### The property features:

- Four generously sized bedrooms, main with ensuite and walk-in robe
- Open plan family/rumpus area in the heart of the home
- Multiple living area's to suit a growing family
- Large open kitchen with skylight and ample cupboard space
- Formal and informal dining area's
- Large outdoor entertaining area including inground pool