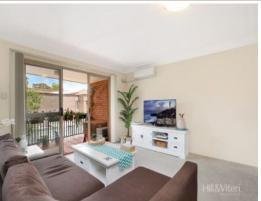

## Features include.

- $^{\star}$  Spacious open kitchen with ample cupboard and bench space with gas cooking
- \* Light filled open plan lounge and dining area with air-conditioning
- \* Sun drenched balcony that flows off the living area
- \* Two big bedrooms both with built-in robes
- \* Modern bathroom with separate bath and shower.
- \* Added bonus of an internal laundry
- \* Single lock up garage
- \* Located in a secure and quiet complex