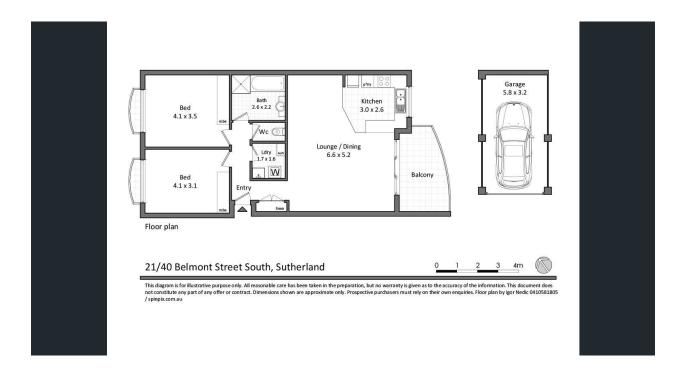

## Features include.

- $^{\star}$  Spacious open kitchen with ample cupboard and bench space with gas cooking
- \* Light filled open plan lounge and dining area with air-conditioning
- \* Sun drenched balcony that flows off the living area
- \* Two big bedrooms both with built-in robes
- \* Modern bathroom with separate bath and shower.
- \* Added bonus of an internal laundry
- \* Single lock up garage
- \* Located in a secure and quiet complex