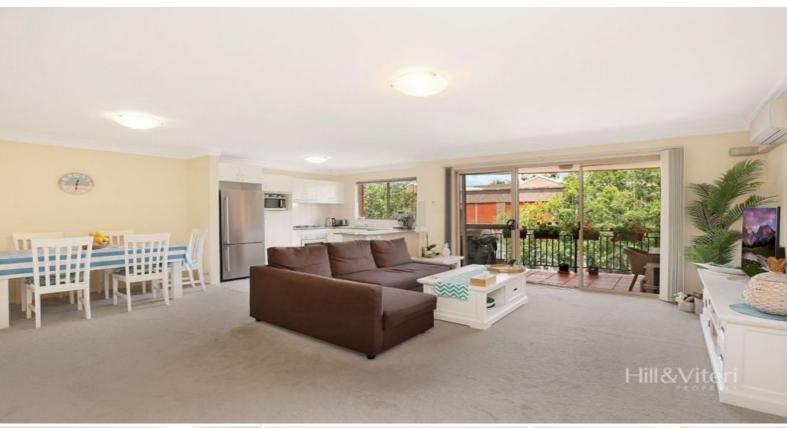

## Stunning and Convenient

This stunning and oh so convenient unit is not to be missed. Located in the heart of Sutherland and only a short walk to shops, schools, entertainment and transport.

## Features include.

- $^{\star}$  Spacious open kitchen with ample cupboard and bench space with gas cooking
- \* Light filled open plan lounge and dining area with air-conditioning
- \* Sun drenched balcony that flows off the living area
- \* Two big bedrooms both with built-in robes
- \* Modern bathroom with separate bath and shower.
- \* Added bonus of an internal laundry
- \* Single lock up garage
- \* Located in a secure and quiet complex