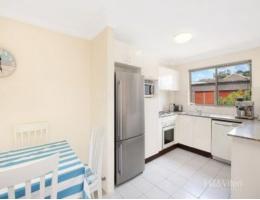

## Features include.

- $^{\star}$  Spacious open kitchen with ample cupboard and bench space with gas cooking
- \* Light filled open plan lounge and dining area with air-conditioning
- \* Sun drenched balcony that flows off the living area
- \* Two big bedrooms both with built-in robes
- \* Modern bathroom with separate bath and shower.
- \* Added bonus of an internal laundry
- \* Single lock up garage
- \* Located in a secure and quiet complex