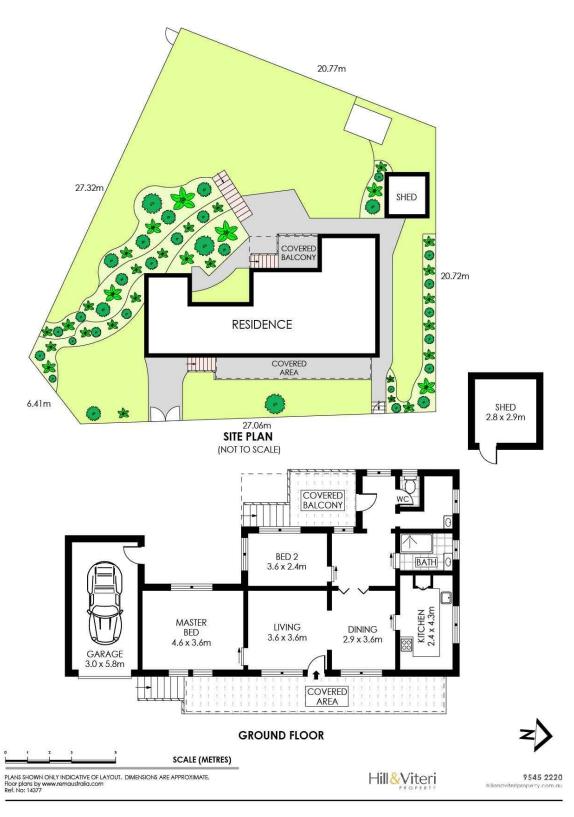

## 79 National Avenue Loftus, NSW

## **Auction This Saturday**

This charming two bedroom cottage has been lovingly maintained. Set on a 670m2 corner block this property offers the scope to renovate to your own taste, extend or possibly build your dream home. Offering two street access, this could be ideal for those looking for off street parking or could suit those looking to build a secondary dwelling S.T.C.A.

The property features:

- Living, dining and sitting areas
- Eat in kitchen with breakfast bar
- Undercover balcony with elevated outlook
- Huge backyard with side street access
- Single lock up garage plus shed

Quiet leafy living, yet conveniently located in close proximity (500m) to Loftus Train Station, parks, schools and cafes!