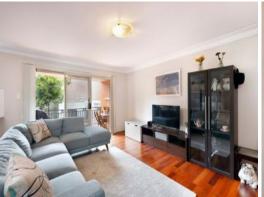

## The property features:

- Two good size bedrooms with mirrored built in robes & ceiling fans
- Spacious open plan living and dining area with timber floor boards
- Well-appointed kitchen with breakfast bar, stone benches & gas cook top
- Great size balcony with private outlook, great for entertaining
- Neat and tidy bathroom with separate bath and separate  $\ensuremath{\mathsf{WC}}$
- Oversized single lock up garage in a security block