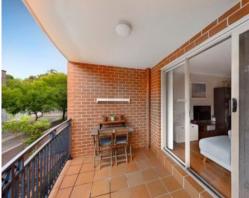

## The property features:

- Two good size bedrooms with mirrored built in robes & ceiling fans
- Spacious open plan living and dining area with timber floor boards
- Well-appointed kitchen with breakfast bar, stone benches & gas cook top
- Great size balcony with private outlook, great for entertaining
- Neat and tidy bathroom with separate bath and separate  $\ensuremath{\mathsf{WC}}$
- Oversized single lock up garage in a security block