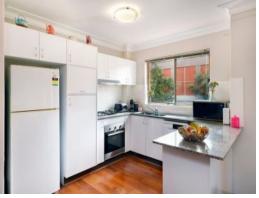

## The property features:

- Two good size bedrooms with mirrored built in robes & ceiling fans
- Spacious open plan living and dining area with timber floor boards
- Well-appointed kitchen with breakfast bar, stone benches & gas cook top
- Great size balcony with private outlook, great for entertaining
- Neat and tidy bathroom with separate bath and separate  $\ensuremath{\mathsf{WC}}$
- Oversized single lock up garage in a security block