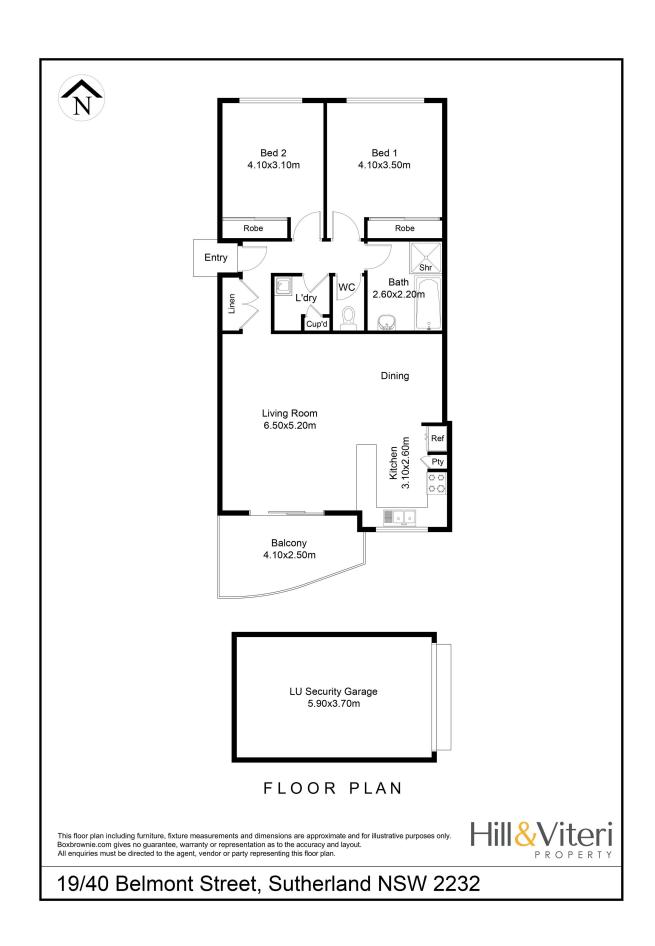

## The property features:

- Two good size bedrooms with mirrored built in robes & ceiling fans
- Spacious open plan living and dining area with timber floor boards
- Well-appointed kitchen with breakfast bar, stone benches & gas cook top
- Great size balcony with private outlook, great for entertaining
- Neat and tidy bathroom with separate bath and separate  $\ensuremath{\mathsf{WC}}$
- Oversized single lock up garage in a security block