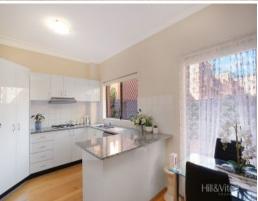

#### Featuring

- \* Well appointed kitchen with granite bench tops
- \* Spacious open plan living and dining area
- \* Huge East facing courtyard ideal for entertaining
- \* King size main bedroom with huge mirrored built in robe
- \* Good size second bedroom with mirrored built in robe
- \* Modern main bathroom with separate bathtub
- \* Internal laundry with second toilet
- \* Single lock up garage in security basement
- \* Other features include: timber flooring, updated paint and carpet, block out blinds, security screens and gas heating and cooking.