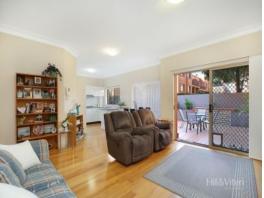

#### Featuring

- \* Well appointed kitchen with granite bench tops
- \* Spacious open plan living and dining area
- \* Huge East facing courtyard ideal for entertaining
- \* King size main bedroom with huge mirrored built in robe
- \* Good size second bedroom with mirrored built in robe
- \* Modern main bathroom with separate bathtub
- \* Internal laundry with second toilet
- \* Single lock up garage in security basement
- \* Other features include: timber flooring, updated paint and carpet, block out blinds, security screens and gas heating and cooking.