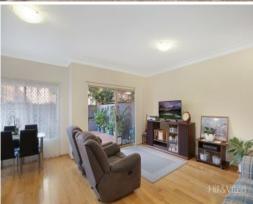

#### Featuring

- \* Well appointed kitchen with granite bench tops
- \* Spacious open plan living and dining area
- \* Huge East facing courtyard ideal for entertaining
- \* King size main bedroom with huge mirrored built in robe
- \* Good size second bedroom with mirrored built in robe
- \* Modern main bathroom with separate bathtub
- \* Internal laundry with second toilet
- \* Single lock up garage in security basement
- \* Other features include: timber flooring, updated paint and carpet, block out blinds, security screens and gas heating and cooking.