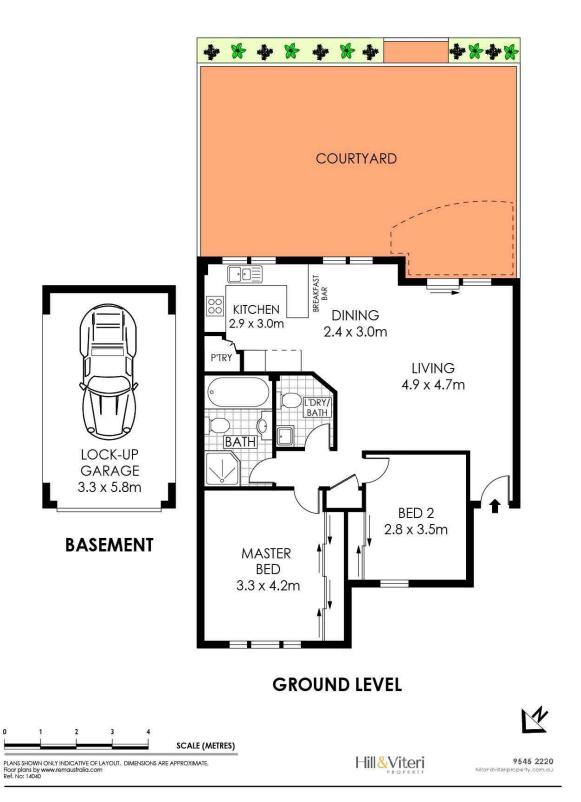

# 8/40 Belmont Street Sutherland, NSW

### Central location

This villa style apartment is set on the ground floor of one of Sutherland's most sought after complexes, â€The Belmont'. Full brick and concrete in construction, this quality two bedroom apartment is a must to inspect.

#### Featuring

- \* Well appointed kitchen with granite bench tops
- \* Spacious open plan living and dining area
- \* Huge East facing courtyard ideal for entertaining
- \* King size main bedroom with huge mirrored built in robe
- \* Good size second bedroom with mirrored built in robe
- \* Modern main bathroom with separate bathtub
- \* Internal laundry with second toilet
- \* Single lock up garage in security basement
- \* Other features include: timber flooring, updated paint and carpet, block out blinds, security screens and gas heating and cooking.