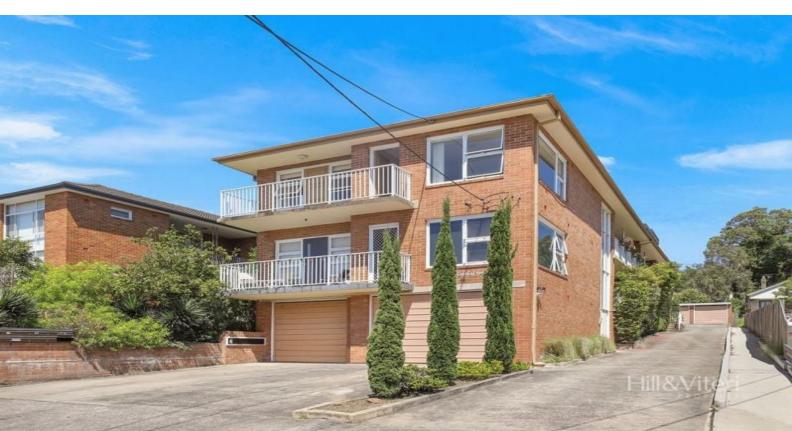

## Conveniently located

Perfectly situated in the heart of Jannali, this top floor north facing apartment is set within a small complex of eight. Presenting an abundance of natural light with open plan living area, it presents a fantastic opportunity for first home buyers or investors alike.

This apartment is set in a fabulous location, just a 350m walk away from Jannali train station, cafes and shops.

Lot size:  $78.20 \text{m} \hat{A}^2$  (59.7 $\text{m} \hat{A}^2$  +  $18.5 \text{m} \hat{A}^2$  car space)