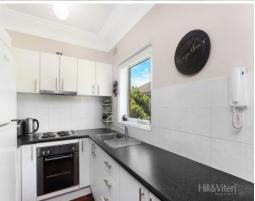

- Large master bedroom with spacious BIR's with additional linen closet
- Ensuite with combined bath/shower plus laundry
- Neat and tidy open plan kitchen
- L shape living, dining and kitchen area presenting a good use of space
- Entrance via your own private balcony
- Registered car space