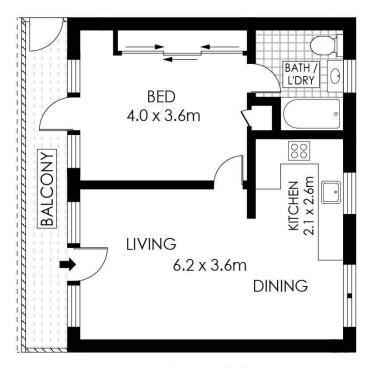

## Conveniently located

Perfectly situated in the heart of Jannali, this top floor north facing apartment is set within a small complex of eight. Presenting an abundance of natural light with open plan living area, it presents a fantastic opportunity for first home buyers or investors alike.

- Large master bedroom with spacious BIR's with additional linen closet
- Ensuite with combined bath/shower plus laundry
- Neat and tidy open plan kitchen
- L shape living, dining and kitchen area presenting a good use of space
- Entrance via your own private balcony
- Registered car space

This apartment is set in a fabulous location, just a 350m walk away from Jannali train station, cafes and shops.

Lot size:  $78.20 \text{m} \hat{A}^2$  (59.7 $\text{m} \hat{A}^2$  +  $18.5 \text{m} \hat{A}^2$  car space)