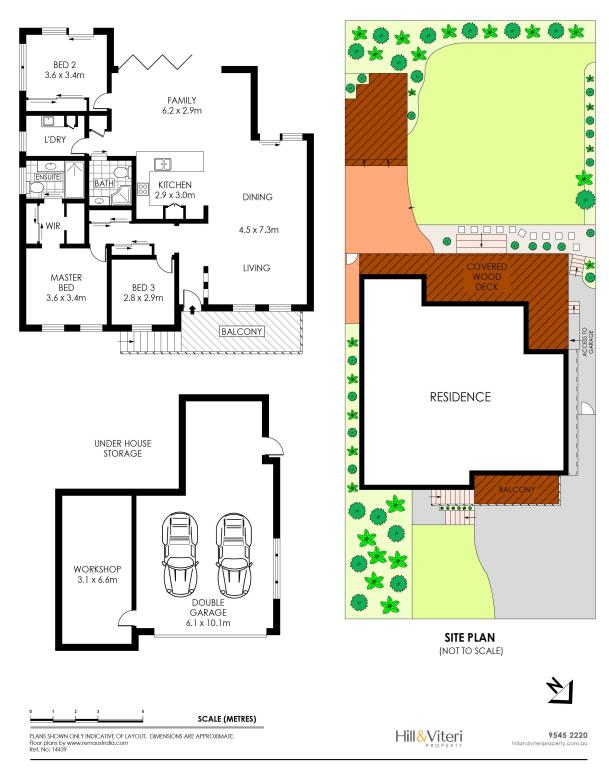

## Idyllic Family Entertainer!

Striking from the street and superbly appointed throughout, this immaculate three-bedroom residence boasts light filled interiors and an open floor plan that flows seamlessly from indoor to out. Offering the features you'd expect in a four bedroom home this abode is ready for its new owner to simply move in and enjoy. This truly is the ideal family entertainer.

#### The property features:

- Three bedrooms, master bedroom with en-suite and walk-in robe
- Elegant main bathroom and en-suite boast quality fixtures and are like finished
- Two separate living areas; lounge to the front and family area to the rear
- Expansive kitchen features stone benches, quality appliances & ample storage
- Dining spaces include a generous indoor area plus multiple alfresco options
- A spacious covered outdoor entertaining area wraps around to the BBQ area
- A fully fenced backyard with manicured gardens and level grassed yard
- Double lock up garage with auto door + storage, work shop and off-street parking
- Other features include timber floors, split system air conditioning, ceiling fans, sky l