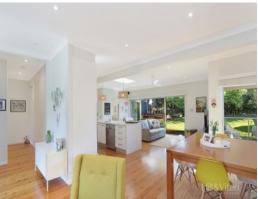

#### The property features:

- Three bedrooms, master bedroom with en-suite and walk-in robe
- Elegant main bathroom and en-suite boast quality fixtures and are like finished
- Two separate living areas; lounge to the front and family area to the rear
- Expansive kitchen features stone benches, quality appliances & ample storage
- Dining spaces include a generous indoor area plus multiple alfresco options
- A spacious covered outdoor entertaining area wraps around to the BBQ area
- A fully fenced backyard with manicured gardens and level grassed yard
- Double lock up garage with auto door + storage, work shop and off-street parking
- Other features include timber floors, split system air conditioning, ceiling fans, sky l