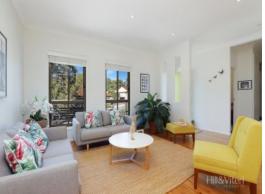

#### The property features:

- Three bedrooms, master bedroom with en-suite and walk-in robe
- Elegant main bathroom and en-suite boast quality fixtures and are like finished
- Two separate living areas; lounge to the front and family area to the rear
- Expansive kitchen features stone benches, quality appliances & ample storage
- Dining spaces include a generous indoor area plus multiple alfresco options
- A spacious covered outdoor entertaining area wraps around to the BBQ area
- A fully fenced backyard with manicured gardens and level grassed yard
- Double lock up garage with auto door + storage, work shop and off-street parking
- Other features include timber floors, split system air conditioning, ceiling fans, sky l