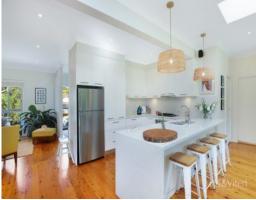

#### The property features:

- Three bedrooms, master bedroom with en-suite and walk-in robe
- Elegant main bathroom and en-suite boast quality fixtures and are like finished
- Two separate living areas; lounge to the front and family area to the rear
- Expansive kitchen features stone benches, quality appliances & ample storage
- Dining spaces include a generous indoor area plus multiple alfresco options
- A spacious covered outdoor entertaining area wraps around to the BBQ area
- A fully fenced backyard with manicured gardens and level grassed yard
- Double lock up garage with auto door + storage, work shop and off-street parking
- Other features include timber floors, split system air conditioning, ceiling fans, sky l