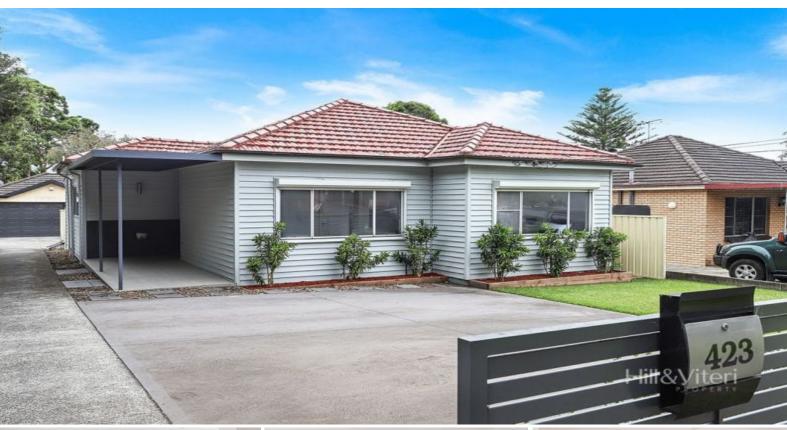

### 423 President Avenue Kirrawee, NSW

## Stylish & Convenient

Stylishly renovated throughout, this abode is the ultimate in low maintenance living. Ready for it's new owner to simply move in and enjoy this property is ideal as a first home or for a young family but could suit those looking to downsize.

#### The property features:

- Three generous bedrooms are on offer, all carpeted with ample built-in wardrobes
- Open layout ties in the lounge, dining and expansive kitchen with island breakfast bar
- Kitchen features stone benches, plentiful storage + Bosch pyrolytic oven & gas cooktop
- Stylishly appointed bathroom with separate shower & bath + separate second toilet
- Spacious covered rear entertaining area + low maintenance rear yard with garden shed
- Parking for two cars in the front + covered entertaining doubles as a tandem carport
- Daikin ducted reverse cycle air-con + updated lighting, blinds and flooring coverings