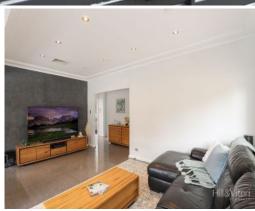

#### The property features:

- Three generous bedrooms are on offer, all carpeted with ample built-in wardrobes
- Open layout ties in the lounge, dining and expansive kitchen with island breakfast bar
- Kitchen features stone benches, plentiful storage + Bosch pyrolytic oven & gas cooktop
- Stylishly appointed bathroom with separate shower & bath + separate second toilet
- Spacious covered rear entertaining area + low maintenance rear yard with garden shed
- Parking for two cars in the front + covered entertaining doubles as a tandem carport
- Daikin ducted reverse cycle air-con + updated lighting, blinds and flooring coverings