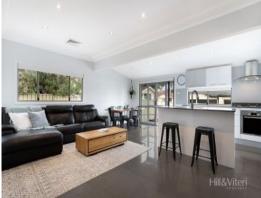

#### The property features:

- Three generous bedrooms are on offer, all carpeted with ample built-in wardrobes
- Open layout ties in the lounge, dining and expansive kitchen with island breakfast bar
- Kitchen features stone benches, plentiful storage + Bosch pyrolytic oven & gas cooktop
- Stylishly appointed bathroom with separate shower & bath + separate second toilet
- Spacious covered rear entertaining area + low maintenance rear yard with garden shed
- Parking for two cars in the front + covered entertaining doubles as a tandem carport
- Daikin ducted reverse cycle air-con + updated lighting, blinds and flooring coverings