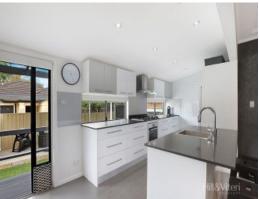

#### The property features:

- Three generous bedrooms are on offer, all carpeted with ample built-in wardrobes
- Open layout ties in the lounge, dining and expansive kitchen with island breakfast bar
- Kitchen features stone benches, plentiful storage + Bosch pyrolytic oven & gas cooktop
- Stylishly appointed bathroom with separate shower & bath + separate second toilet
- Spacious covered rear entertaining area + low maintenance rear yard with garden shed
- Parking for two cars in the front + covered entertaining doubles as a tandem carport
- Daikin ducted reverse cycle air-con + updated lighting, blinds and flooring coverings