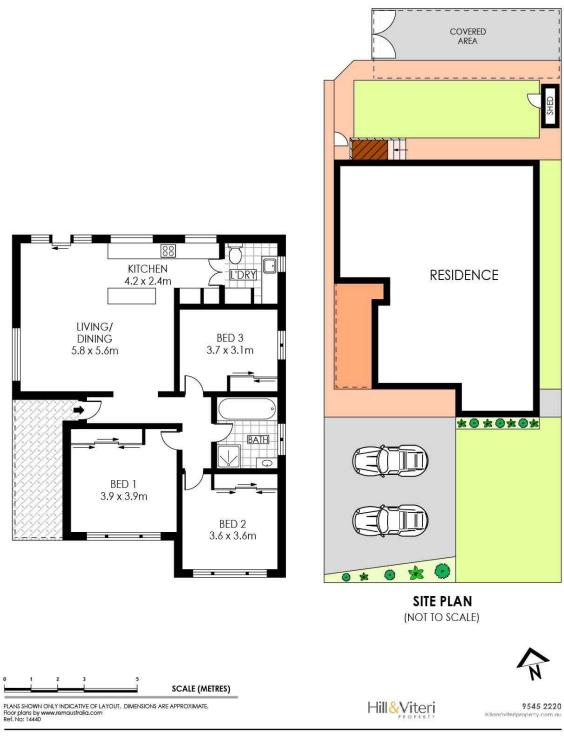

#### The property features:

- Three generous bedrooms are on offer, all carpeted with ample built-in wardrobes
- Open layout ties in the lounge, dining and expansive kitchen with island breakfast bar
- Kitchen features stone benches, plentiful storage + Bosch pyrolytic oven & gas cooktop
- Stylishly appointed bathroom with separate shower & bath + separate second toilet
- Spacious covered rear entertaining area + low maintenance rear yard with garden shed
- Parking for two cars in the front + covered entertaining doubles as a tandem carport
- Daikin ducted reverse cycle air-con + updated lighting, blinds and flooring coverings