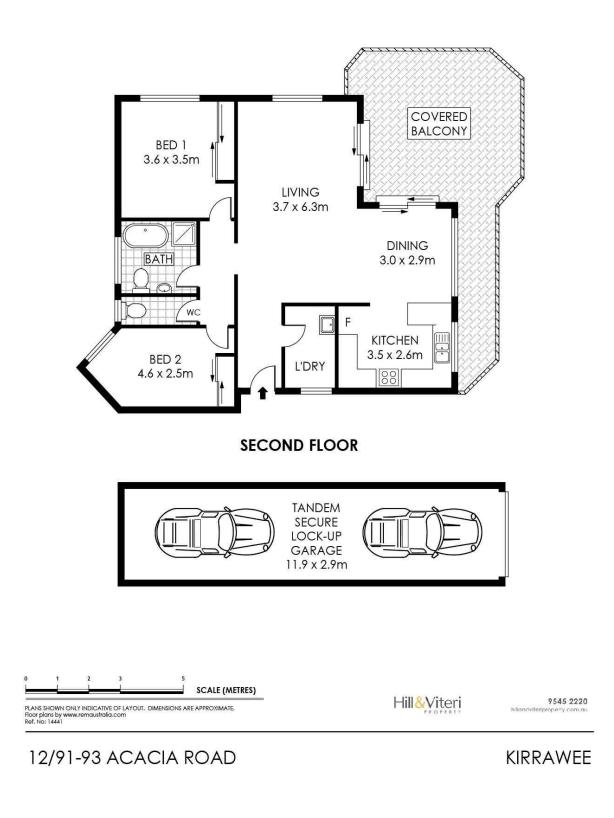

The property features:

- Two bedrooms both offering built in wardrobes
- Oversized corner balcony (20m²) perfect for entertaining
- Bathroom with separate bath/shower + additional WC
- No common walls & heated flooring in lounge area
- Generous open plan lounge & dining area
- Oversized brick tandem lock-up garage
- Beautifully maintained kitchen with plenty of cupboard & bench space
- Stainless steel kitchen appliances & cook top
- Renovated with modern upgrades