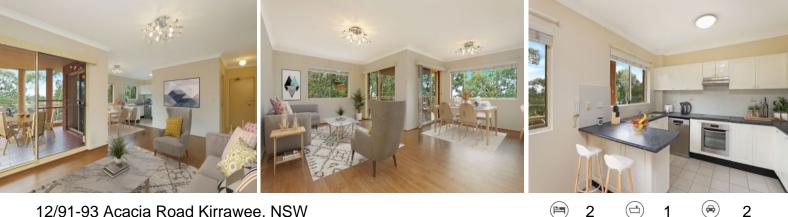

## 12/91-93 Acacia Road Kirrawee, NSW

### Huge Entertainers Balcony

Idyllically positioned on a quiet leafy street between Sutherland and Kirrawee, it offers a huge oversized entertainer's corner balcony & added bonus of no common walls which makes this a real find. This light filled apartment offers a generous open plan living, dining and kitchen area capturing plenty of natural light.

The property features:

- Two bedrooms both offering built in wardrobes
- Oversized corner balcony (20m²) perfect for entertaining
- Bathroom with separate bath/shower + additional WC
- No common walls & heated flooring in lounge area
- Generous open plan lounge & dining area
- Oversized brick tandem lock-up garage
- Beautifully maintained kitchen with plenty of cupboard & bench space
- Stainless steel kitchen appliances & cook top
- Renovated with modern upgrades