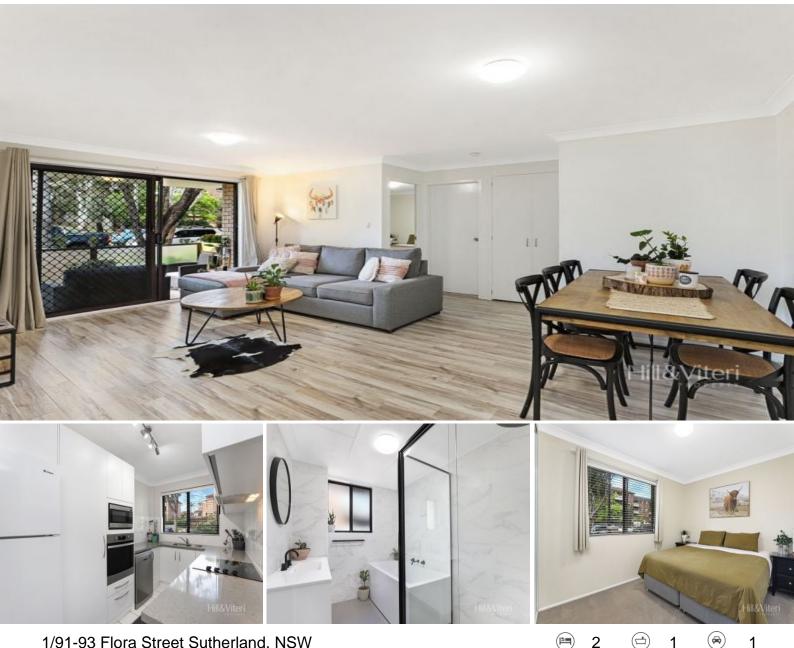

## 1/91-93 Flora Street Sutherland, NSW

## Stylish & Convenient

Set on the ground floor of a boutique complex of only 9, this renovated apartment is ready for it's new owner to simply unpack and enjoy. This is an ideal first purchase but could also suit those downsizing or investors alike.

The property features:

- Two good sized bedrooms, both with mirrored built-in robes
- Spacious combined living and dining area with floating floors
- Stylish kitchen stone bench tops, dishwasher and ample storage.
- Designer bathroom is well appointed with quality fixtures & fittings
- A generous single lock up garage with remote automatic door
- Split system air conditioning + updated lighting and window dressings