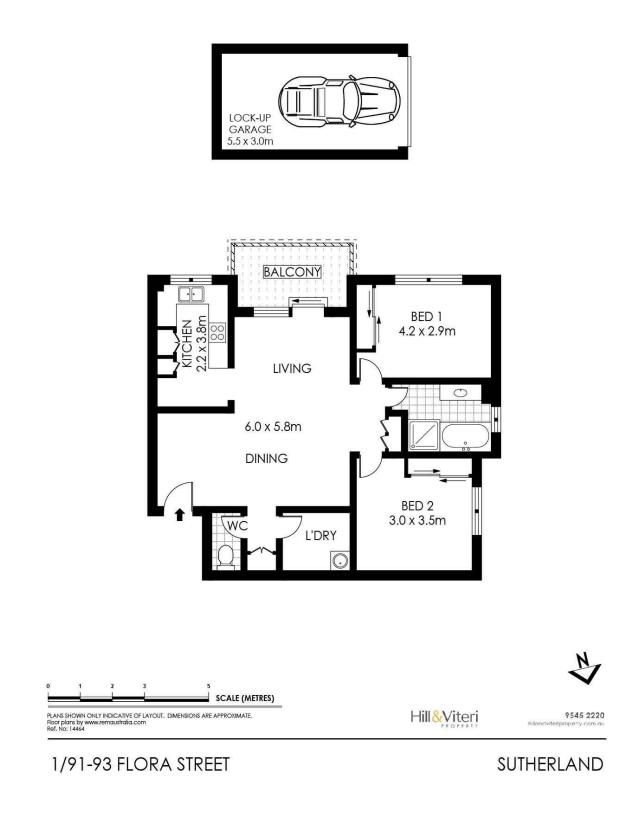

The property features:

- Two good sized bedrooms, both with mirrored built-in robes
- Spacious combined living and dining area with floating floors
- Stylish kitchen stone bench tops, dishwasher and ample storage.
- Designer bathroom is well appointed with quality fixtures & fittings
- A generous single lock up garage with remote automatic door
- Split system air conditioning + updated lighting and window dressings

Lot Size: 100mÂ<sup>2</sup> (Including 16mÂ<sup>2</sup> garage)

## 1/91-93 Flora Street, Sutherland NSW