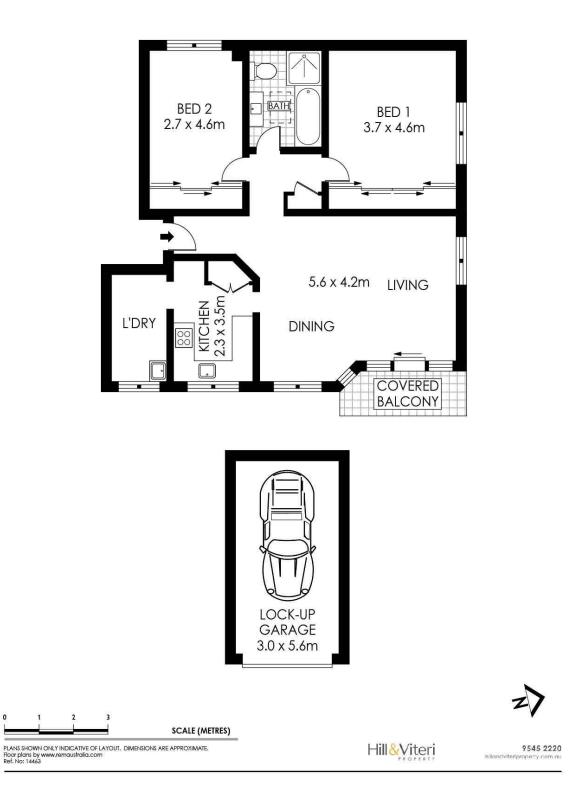

## The property features:

- Two bedrooms both with built-ins and ceiling fans
- A spacious open plan living & dining area with ceiling fan
- Stylishly appointed bathroom with impressive skylight
- Neat & tidy kitchen, with ample storage and dishwasher
- Covered balcony with an elevated leafy outlook