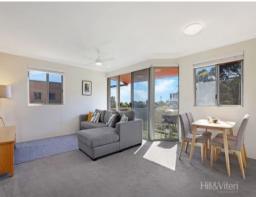

## The property features:

- Two bedrooms both with built-ins and ceiling fans
- A spacious open plan living & dining area with ceiling fan
- Stylishly appointed bathroom with impressive skylight
- Neat & tidy kitchen, with ample storage and dishwasher
- Covered balcony with an elevated leafy outlook