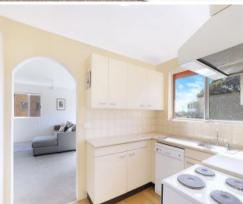

## The property features:

- Two bedrooms both with built-ins and ceiling fans
- A spacious open plan living & dining area with ceiling fan
- Stylishly appointed bathroom with impressive skylight
- Neat & tidy kitchen, with ample storage and dishwasher
- Covered balcony with an elevated leafy outlook