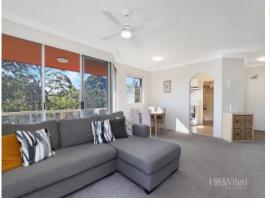

## The property features:

- Two bedrooms both with built-ins and ceiling fans
- A spacious open plan living & dining area with ceiling fan
- Stylishly appointed bathroom with impressive skylight
- Neat & tidy kitchen, with ample storage and dishwasher
- Covered balcony with an elevated leafy outlook