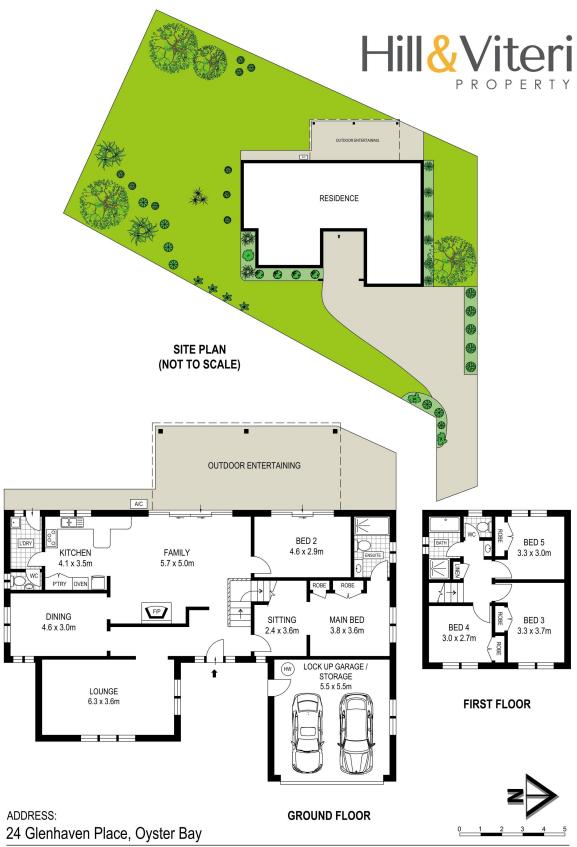

- Five large bedrooms in total all with built-ins & some with ceiling fans
- Master bedroom with ensuite & additional space for study
- Superb layout with a sequence of free-flowing living & entertaining areas
- Elegant formal lounge/dining room with feature fireplace
- Level park-like grassed yard and paved alfresco area with pergola
- Double garage, air conditioning, ample storage, additional office space
- Easy access to Como Rail, pleasure grounds, schools, and Marina