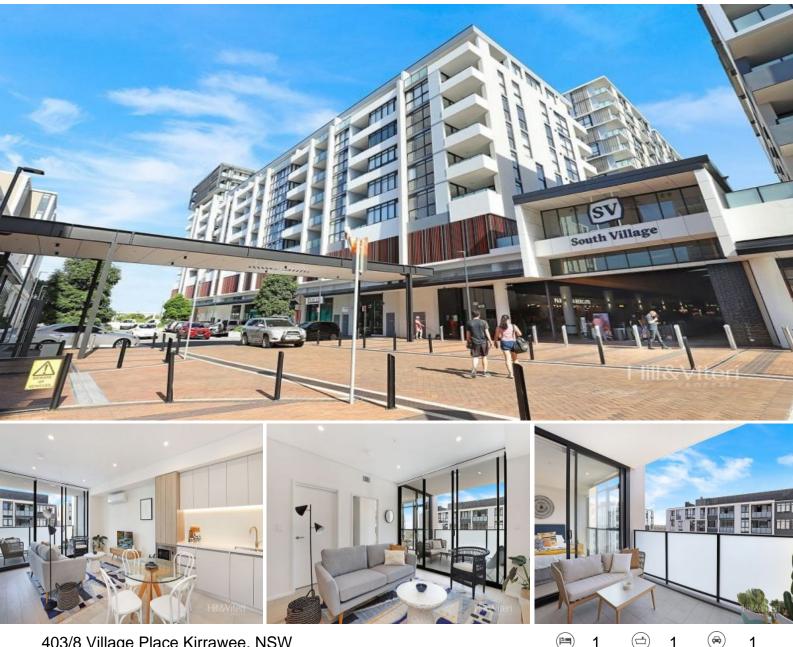

## 403/8 Village Place Kirrawee, NSW

## Luxury Penthouse Living

Occupying a premier position in Kirrawee's acclaimed South village development, this exceptional residence defines luxury, lifestyle and convenience at it's best. This stylish oversized one-bedroom apartment features a modern design throughout with high-end finishes and is quietly set back from the street.

The property features:

- Spacious bedroom with built-ins & large windows
- Separate office workspace with built in desks
- Sleek modern kitchen design with Smeg appliances & gas cooktop
- North facing, creating a bright and airy atmosphere
- Elegant bathroom with huge shower & mirrored cupboards
- Comfortable light filled living & dining area
- Spacious covered balcony enjoying two entrances from living & bedroom
- Secure basement car space + bonus storage area
- Security intercom entry and lift access
- Kirrawee train station & shops just 450m walk away