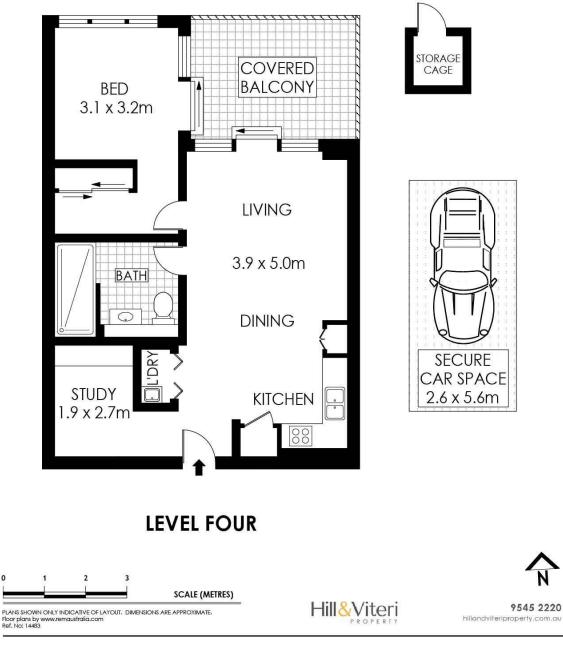

The property features:

- Spacious bedroom with built-ins & large windows
- Separate office workspace with built in desks
- Sleek modern kitchen design with Smeg appliances & gas cooktop
- North facing, creating a bright and airy atmosphere
- Elegant bathroom with huge shower & mirrored cupboards
- Comfortable light filled living & dining area
- Spacious covered balcony enjoying two entrances from living & bedroom
- Secure basement car space + bonus storage area
- Security intercom entry and lift access
- Kirrawee train station & shops just 450m walk away