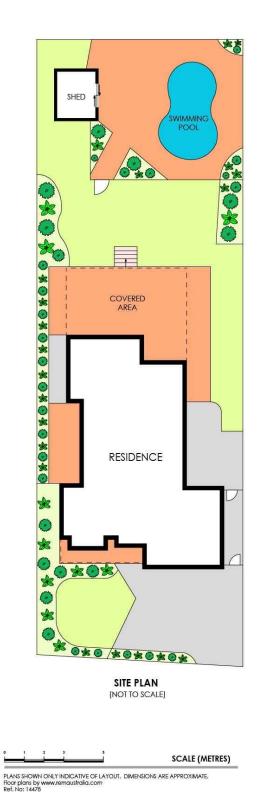

On the lower level there are multiple living and entertaining spaces on offer with a lounge room to the front and separate family to the rear which flows seamlessly to the outdoors. At the heart of the home you will find a luxury kitchen featuring quality appliances and inclusions.

On the upper level there are three bedrooms, all with built in robes and ceiling fans. The master features an en-suite bathroom, walk in robe and balcony with district views and water glimpses.

- Dining options include a formal area to the front, breakfast bar and undercover alfresco space