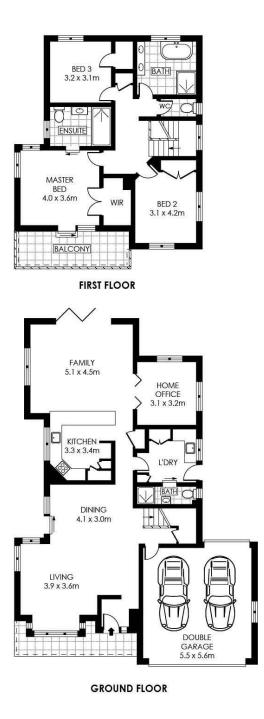

On the lower level there are multiple living and entertaining spaces on offer with a lounge room to the front and separate family to the rear which flows seamlessly to the outdoors. At the heart of the home you will find a luxury kitchen featuring quality appliances and inclusions.

On the upper level there are three bedrooms, all with built in robes and ceiling fans. The master features an en-suite bathroom, walk in robe and balcony with district views and water glimpses.

- Dining options include a formal area to the front, breakfast bar and undercover alfresco space