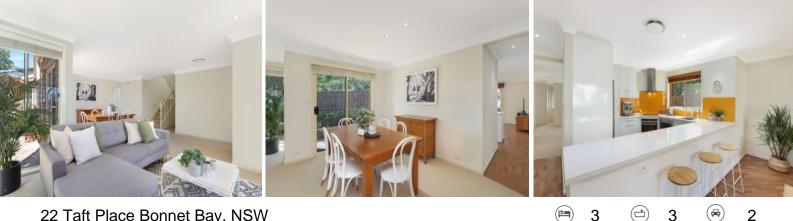

## 22 Taft Place Bonnet Bay, NSW

On the lower level there are multiple living and entertaining spaces on offer with a lounge room to the front and separate family to the rear which flows seamlessly to the outdoors. At the heart of the home you will find a luxury kitchen featuring quality appliances and inclusions.

On the upper level there are three bedrooms, all with built in robes and ceiling fans. The master features an en-suite bathroom, walk in robe and balcony with district views and water glimpses.

- Dining options include a formal area to the front, breakfast bar and undercover alfresco space