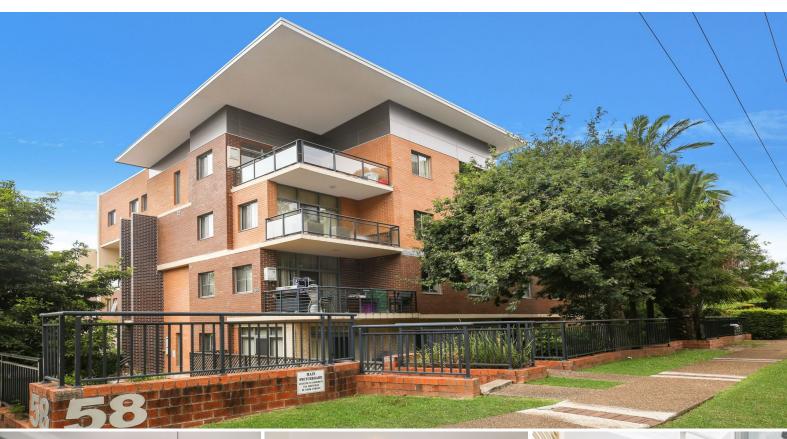

# Stylish, Bright & Convenient

Set on the eastern end of the building with north facing balcony and windows to the south, this modern apartment offers great natural light and cross ventilation. You will love its sleek design and modern features throughout.

This apartment is conveniently situated only a 750m walk away from Sutherland train station and an array of shops, restaurants and cafes. This apartment presents a fantastic opportunity for first home buyers, young professionals and investors alike.