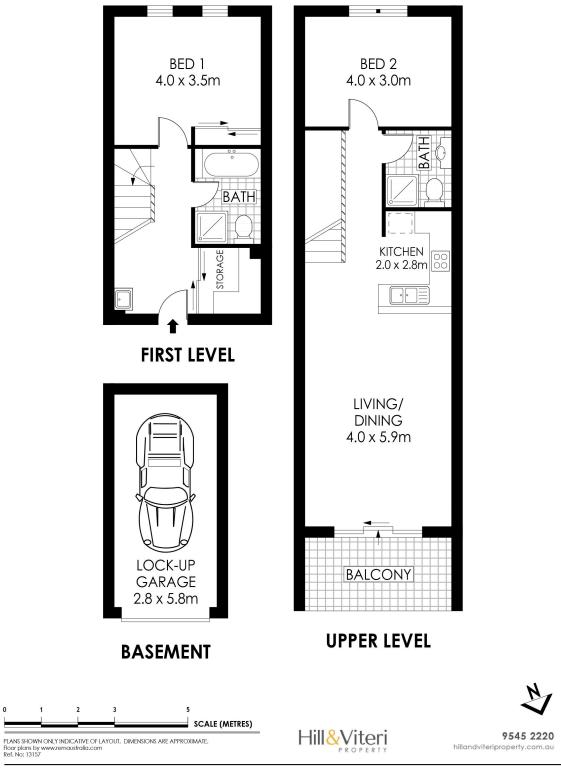

# Stylish, Bright & Convenient

Set on the eastern end of the building with north facing balcony and windows to the south, this modern apartment offers great natural light and cross ventilation. You will love its sleek design and modern features throughout.

### The property features:

- A bedroom and bathroom on each level. Ideal for share accommodation
- Stylishly renovated kitchen features gas cooking and Bosch appliances
- Bathrooms have contemporary updates including modern vanity's and fixtures
- Spacious open plan living & dining area flows onto north facing balcony
- Security complex with intercom and a single lock up garage in a secure basement

Lot Size:  $108m\hat{A}^2$  ( $91m\hat{A}^2 + 17m\hat{A}^2$  garage)