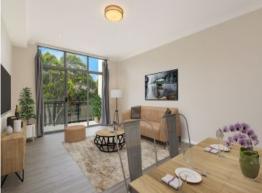

### The property features:

- A bedroom and bathroom on each level. Ideal for share accommodation
- Stylishly renovated kitchen features gas cooking and Bosch appliances
- Bathrooms have contemporary updates including modern vanity's and fixtures
- Spacious open plan living & dining area flows onto north facing balcony
- Security complex with intercom and a single lock up garage in a secure basement