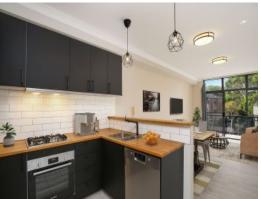

### The property features:

- A bedroom and bathroom on each level. Ideal for share accommodation
- Stylishly renovated kitchen features gas cooking and Bosch appliances
- Bathrooms have contemporary updates including modern vanity's and fixtures
- Spacious open plan living & dining area flows onto north facing balcony
- Security complex with intercom and a single lock up garage in a secure basement