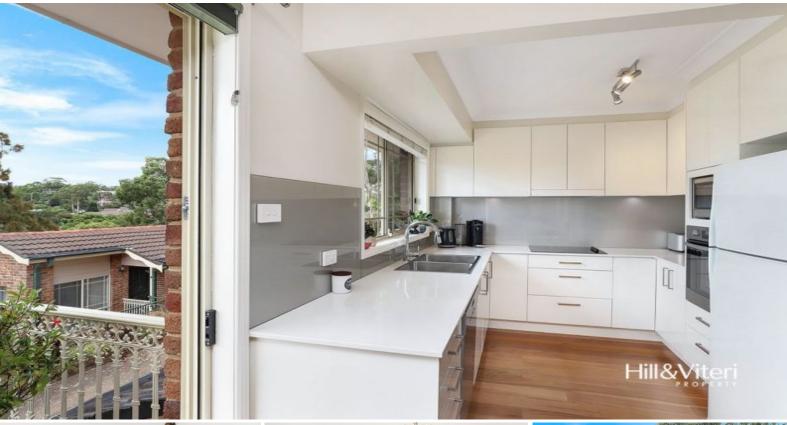

#### The property features:

- Spacious master bedroom with mirrored BIR
- Beautifully presented bathroom with bonus dual entrance
- Separate downstairs WC plus large laundry
- Comfortable spacious open plan living with private views
- Modern updated kitchen with stone benchtop with leafy outlook
- Reverse cycle air-conditioning downstairs + ceiling fans in each bedroom
- LUG garage plus bonus car space
- Large private courtyard plus additional balcony off living room
- Pet friendly complex plus visiting parking