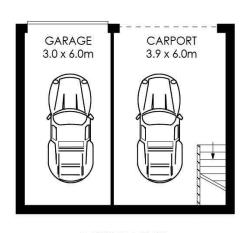

#### The property features:

- Spacious master bedroom with mirrored BIR
- Beautifully presented bathroom with bonus dual entrance
- Separate downstairs WC plus large laundry
- Comfortable spacious open plan living with private views
- Modern updated kitchen with stone benchtop with leafy outlook
- Reverse cycle air-conditioning downstairs + ceiling fans in each bedroom
- LUG garage plus bonus car space
- Large private courtyard plus additional balcony off living room
- Pet friendly complex plus visiting parking