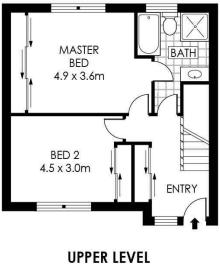

#### The property features:

- Spacious master bedroom with mirrored BIR
- Beautifully presented bathroom with bonus dual entrance
- Separate downstairs WC plus large laundry
- Comfortable spacious open plan living with private views
- Modern updated kitchen with stone benchtop with leafy outlook
- Reverse cycle air-conditioning downstairs + ceiling fans in each bedroom
- LUG garage plus bonus car space
- Large private courtyard plus additional balcony off living room
- Pet friendly complex plus visiting parking

### Derin Hill

0295452220

**GROUND LEVEL** 

**LOWER LEVEL** 

14/12 LENNA PLACE

JANNALI