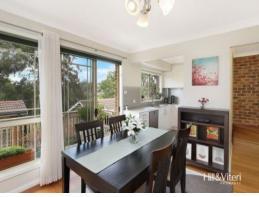

### Beautiful Outlook, Stroll to Everything

This beautifully presented townhouse showcases a spacious open plan downstairs living area with secluded courtyard which is perfect for entertaining. Peacefully tucked away in a cul-de-sac, it promises to deliver comfortable and low maintenance living in a ultra-private haven.

#### The property features:

- Spacious master bedroom with mirrored BIR
- Beautifully presented bathroom with bonus dual entrance
- Separate downstairs WC plus large laundry
- Comfortable spacious open plan living with private views
- Modern updated kitchen with stone benchtop with leafy outlook
- Reverse cycle air-conditioning downstairs + ceiling fans in each bedroom
- LUG garage plus bonus car space
- Large private courtyard plus additional balcony off living room
- Pet friendly complex plus visiting parking