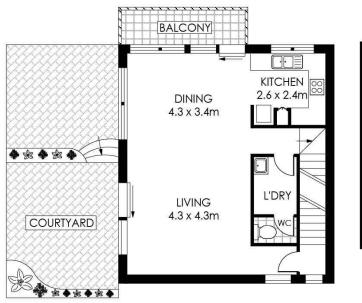

#### The property features:

- Spacious master bedroom with mirrored BIR
- Beautifully presented bathroom with bonus dual entrance
- Separate downstairs WC plus large laundry
- Comfortable spacious open plan living with private views
- Modern updated kitchen with stone benchtop with leafy outlook
- Reverse cycle air-conditioning downstairs + ceiling fans in each bedroom
- LUG garage plus bonus car space
- Large private courtyard plus additional balcony off living room
- Pet friendly complex plus visiting parking

### Derin Hill

0295452220

**GROUND LEVEL** 

**LOWER LEVEL** 

14/12 LENNA PLACE

JANNALI