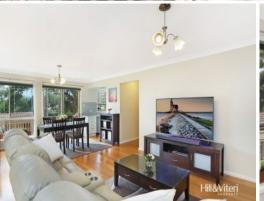

### Beautiful Outlook, Stroll to Everything

This beautifully presented townhouse showcases a spacious open plan downstairs living area with secluded courtyard which is perfect for entertaining. Peacefully tucked away in a cul-de-sac, it promises to deliver comfortable and low maintenance living in a ultra-private haven.

#### The property features:

- Spacious master bedroom with mirrored BIR
- Beautifully presented bathroom with bonus dual entrance
- Separate downstairs WC plus large laundry
- Comfortable spacious open plan living with private views
- Modern updated kitchen with stone benchtop with leafy outlook
- Reverse cycle air-conditioning downstairs + ceiling fans in each bedroom
- LUG garage plus bonus car space
- Large private courtyard plus additional balcony off living room
- Pet friendly complex plus visiting parking