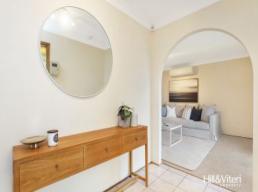

## The property features:

- Multiple living areas with separate dining plus breakfast nook
- Great-sized kitchen with huge pantry & ample cupboard space
- Large master with impressive mirrored BIR plus ensuite
- Tidy main bathroom with separate bath/shower + separate WC
- Split system air conditioning + burglar alarm
- Large covered paved alfresco area great for entertaining
- Low-maintenance garden, level grassed area ideal for children & pets