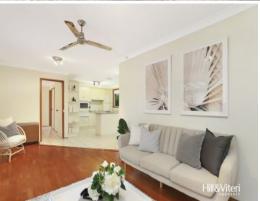

## The property features:

- Multiple living areas with separate dining plus breakfast nook
- Great-sized kitchen with huge pantry & ample cupboard space
- Large master with impressive mirrored BIR plus ensuite
- Tidy main bathroom with separate bath/shower + separate WC
- Split system air conditioning + burglar alarm
- Large covered paved alfresco area great for entertaining
- Low-maintenance garden, level grassed area ideal for children & pets