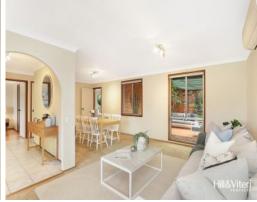

## The property features:

- Multiple living areas with separate dining plus breakfast nook
- Great-sized kitchen with huge pantry & ample cupboard space
- Large master with impressive mirrored BIR plus ensuite
- Tidy main bathroom with separate bath/shower + separate WC
- Split system air conditioning + burglar alarm
- Large covered paved alfresco area great for entertaining
- Low-maintenance garden, level grassed area ideal for children & pets