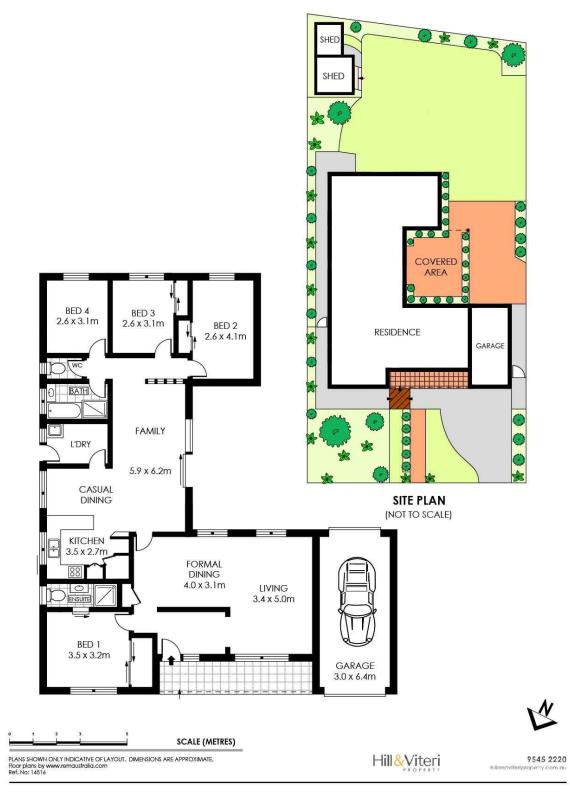

## Perfect Family Home

Set in a quiet and desirable location stands this charming single level home. Immaculately presented and lovingly looked after it boasts a versatile floorplan complimented by an expansive grassed lawn area and an undercover entertaining space.

With only one step into the property it is low maintenance living at its best. Positioned on a large 663.8mŲ block, this home has plenty to offer for the growing family, first home buyers and those who are looking to downsize, this is a must see!

## The property features:

- Multiple living areas with separate dining plus breakfast nook
- Great-sized kitchen with huge pantry & ample cupboard space
- Large master with impressive mirrored BIR plus ensuite
- Tidy main bathroom with separate bath/shower + separate WC
- Split system air conditioning + burglar alarm
- Large covered paved alfresco area great for entertaining
- Low-maintenance garden, level grassed area ideal for children & pets